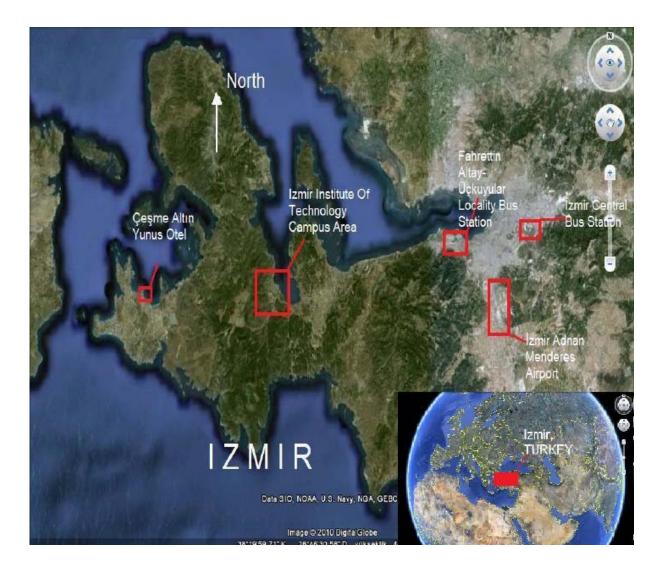

## A. Transportation From Adnan Menderes Airport (ADB) to Altın YunusHotel, Cesme

*Step 1:* Ride on the bus having 202: Cumhuriyet Meydanı-Havaalanı code. This bus runs every hour all day from Adnan Menderes Airport (ADB).(Fee: 5.75 TL)

*Step 2:* Get down from the bus at "Fahrettin Altay Meydanı-Pazaryeri Durağı". This travel takes about 25 minutes.

*Step 3:* Ride on the Cesme Seyahat busses which are in the Locality Bus Terminal across the "Fahrettin Altay Meydanı - Pazaryeri Durağı". These busses run every hour from 07.00 AM to 08.00 PM. (Fee: 10 TL)

*Step 4:* Get down from the bus at Cesme-Ilica or Cesme-Centrum and engage a taxi to arrive to Altın YunusHotel,Cesme. This travel takes about 1 hour and 30 minutes. (Fee: around 7.5-10 TL)

## **B.** Transportation from Coach Terminal (for Intercity Buses) to Altın YunusHotel, Cesme

*Step 1:* After getting down from the coach in the Coach Terminal, go to platform 142. Ride on the Cesme Seyahat busses which run every hour from 07.00 AM to 08.00 PM. This travel takes about 1 hour and 45 minutes. (Fee: 13 TL)

*Step 2:* Get down from the bus at Cesme-Ilica or Cesme-Centrum and engage a taxi to arrive to Altın YunusHotel,Cesme. (Fee: around 7.5-10 TL)

*Important Warning:* If you want to use a intercity coach transportation; you can check the Istanbul-Izmir and Ankara-Izmir travels of the Ulusoy and Metro coach firms. These two firms have directly travels from Istanbul and Ankara to Cesme.